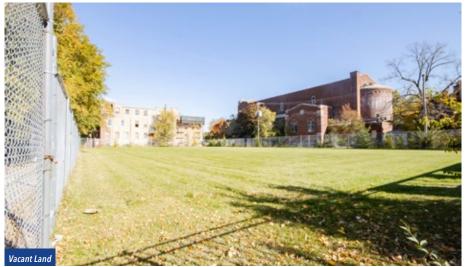

To the north of the school building and parking lot, there is an additional 27,566 SF of unimproved land, which provides optionality for the school in terms of additional development, parking, or potential playground space. In total, the Property contains roughly 49,546 SF (1.14 acres) of land area and 26,886 SF of building area. The Property is located just north of Chicago Avenue in Chicago's Austin neighborhood and is zoned B3-1 (School Building & Parking Lot) & RS-3 (Vacant Land).

#### **PROPERTY HIGHLIGHTS**

- ▶ ±49,546 SF site improved with a part single-story, part two-story school building totaling approximately 26,886 SF and a gated parking lot of approximately 4,500 SF
- Gymnasium in the school building boasts high ceilings and includes a full basketball court and bleachers
- Generously sized classrooms and offices throughout the school building
- ▶ Existing gated and secured parking lot adjacent to the building, with ability to expand
- ▶ Zoned B3-1 (School Building & Parking Lot) & RS-3 (Vacant Land)
- Located in Chicago's Austin neighborhood on the city's west side, situated in a dense residential area
- ▶ The Property includes approximately 27,566 SF of unimproved land that is prime for redevelopment and could make great use as a playground space, additional parking or development opportunity to complement the adjacent School Building.

### **EXTERIOR PHOTOS**