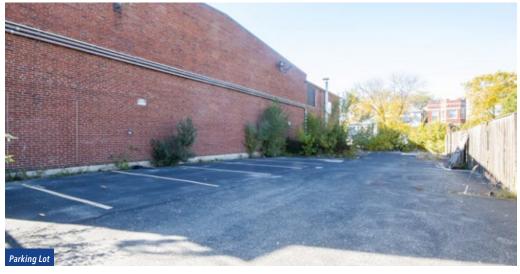

#### **PROPERTY HIGHLIGHTS**

- ▶ ±49,546 SF site improved with a part single-story, part two-story school building totaling approximately 26,886 SF and a gated parking lot of approximately 4,500 SF
- Gymnasium in the school building boasts high ceilings and includes a full basketball court and bleachers
- Generously sized classrooms and offices throughout the school building
- ▶ Existing gated and secured parking lot adjacent to the building, with ability to expand
- ▶ Zoned B3-1 (School Building & Parking Lot) & RS-3 (Vacant Land)
- Located in Chicago's Austin neighborhood on the city's west side, situated in a dense residential area
- ▶ The Property includes approximately 27,566 SF of unimproved land that is prime for redevelopment and could make great use as a playground space, additional parking or development opportunity to complement the adjacent School Building.

### **EXTERIOR PHOTOS**