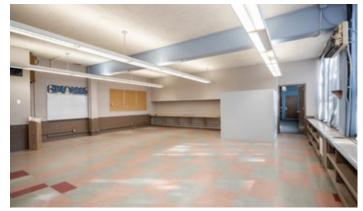

The School Building is a ±26,886 SF part one-story and part two-story masonry constructed building with a small basement. The building is efficiently laid out with a traditional multi-story classroom configuration alongside a full height, high ceiling gymnasium.

### **SCHOOL BUILDING - INTERIOR PHOTOS**