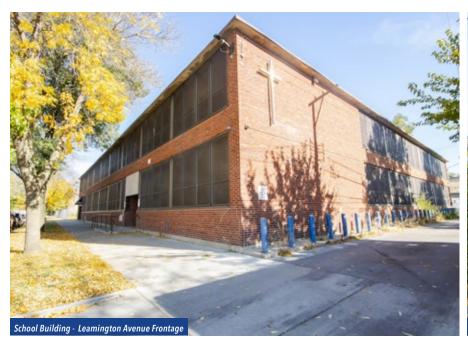

edevelopment and could make great use as a playground space, additional parking or development opportunity to complement the adjacent School Building.







## **PROPERTY DESCRIPTION** 819 & 831-847 N. Leamington Avenue, Chicago, IL 60651 Address: W LOWA ST Cook County County: Neighborhood(s): Austin Total Building Area: ±26,886 square feet Land Total Land Area: ±49,546 square feet (1.14 acres) **Parking Lot** B3-1 (School & Parking Lot) & RS-3 (Vacant Land) Zoning: 16-04-424-004, 16-04-424-005, 16-04-424-006, 16-04-PINs: 424-007, 16-04-424-008, 16-04-424-009, 16-24-424-010, 16-04-424-031 (partial) W CHICAGO AVE 2023 Taxes: N/A (Exempt)

Please note that all square footages referenced herein are estimates based on available public data and satellite imagery.





### **EXTERIOR PHOTOS**











### **SCHOOL BUILDING - INTERIOR PHOTOS**























### FLOOR PLAN - SCHOOL BUILDING





IOWA EVENUE





#### **ZONING MAP**















# Former School Building and Adjacent Vacant Land

819 & 831-847 N. Leamington Avenue // Chicago, IL 60651



#### **OFFERED BY:**

ARI TOPPER, CFA
Baum Realty Group, LLC
Principal / Broker
312.275.3113
ari@baumrealty.com

TYLER DECHTER

Baum Realty Group, LLC

Vice President / Broker
312.275.3132

tyler@baumrealty.com

OWEN WIESNER
Baum Realty Group, LLC
Senior Associate / Broker
312.275.3119
owen@baumrealty.com

DAVID BROWN
Harrington Brown LLC
President
312.543.6782
dbrown@harrington-brown.com