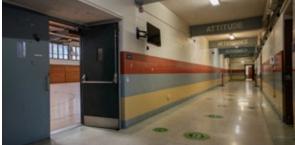

The School Building is a ±26,886 SF part one-story and part two-story masonry constructed building with a small basement. The building is efficiently laid out with a traditional multi-story classroom configuration alongside a full height, high ceiling gymnasium.

### **SCHOOL BUILDING - INTERIOR PHOTOS**