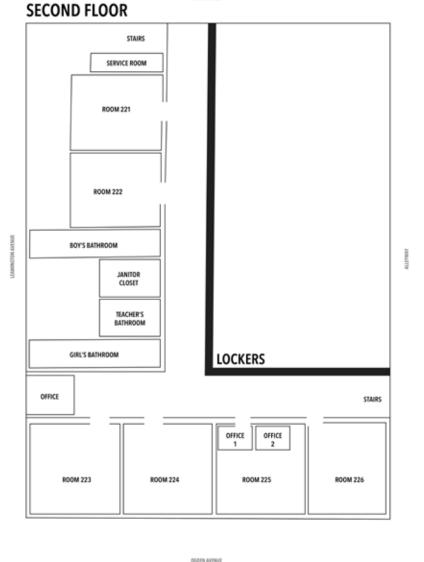

omplement the adjacent School Building.







## **PROPERTY DESCRIPTION** 819 & 831-847 N. Leamington Avenue, Chicago, IL 60651 Address: W LOWA ST Cook County County: Neighborhood(s): Austin Total Building Area: ±26,886 square feet Land Total Land Area: ±49,546 square feet (1.14 acres) **Parking Lot** B3-1 (School & Parking Lot) & RS-3 (Vacant Land) Zoning: 16-04-424-004, 16-04-424-005, 16-04-424-006, 16-04-PINs: 424-007, 16-04-424-008, 16-04-424-009, 16-24-424-010, 16-04-424-031 (partial) W CHICAGO AVE 2023 Taxes: N/A (Exempt)

Please note that all square footages referenced herein are estimates based on available public data and satellite imagery.





### **EXTERIOR PHOTOS**











### **SCHOOL BUILDING - INTERIOR PHOTOS**























### FLOOR PLAN - SCHOOL BUILDING





IOWA EVENUE





#### **ZONING MAP**















# Former School Building and Adjacent Vacant Land

819 & 831-847 N. Leamington Avenue // Chicago, IL 60651



#### **OFFERED BY:**

ARI TOPPER, CFA
Baum Realty Group, LLC
Principal / Broker
312.275.3113
ari@baumrealty.com

TYLER DECHTER

Baum Realty Group, LLC

Vice President / Broker
312.275.3132

tyler@baumrealty.com

OWEN WIESNER
Baum Realty Group, LLC
Senior Associate / Broker
312.275.3119
owen@baumrealty.com

DAVID BROWN
Harrington Brown LLC
President
312.543.6782
dbrown@harrington-brown.com