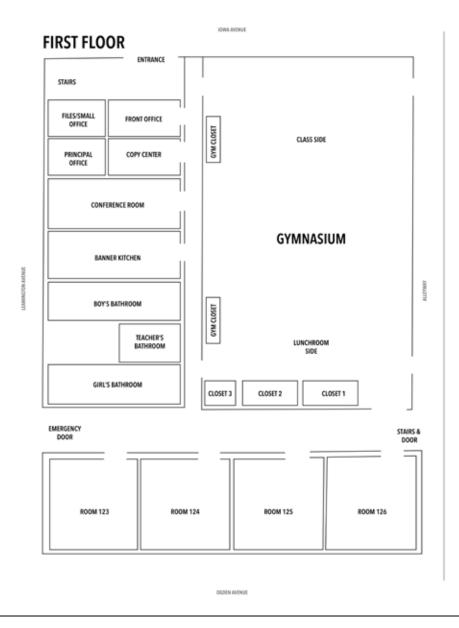

complement the adjacent School Building.







## **PROPERTY DESCRIPTION** 819 & 831-847 N. Leamington Avenue, Chicago, IL 60651 Address: W LOWA ST Cook County County: Neighborhood(s): Austin Total Building Area: ±26,886 square feet Land Total Land Area: ±49,546 square feet (1.14 acres) **Parking Lot** B3-1 (School & Parking Lot) & RS-3 (Vacant Land) Zoning: 16-04-424-004, 16-04-424-005, 16-04-424-006, 16-04-PINs: 424-007, 16-04-424-008, 16-04-424-009, 16-24-424-010, 16-04-424-031 (partial) W CHICAGO AVE 2023 Taxes: N/A (Exempt)

Please note that all square footages referenced herein are estimates based on available public data and satellite imagery.





### **EXTERIOR PHOTOS**











### **SCHOOL BUILDING - INTERIOR PHOTOS**























### FLOOR PLAN - SCHOOL BUILDING





IOWA EVENUE





#### **ZONING MAP**















# Former School Building and Adjacent Vacant Land

819 & 831-847 N. Leamington Avenue // Chicago, IL 60651



#### **OFFERED BY:**

ARI TOPPER, CFA
Baum Realty Group, LLC
Principal / Broker
312.275.3113
ari@baumrealty.com

TYLER DECHTER

Baum Realty Group, LLC

Vice President / Broker
312.275.3132

tyler@baumrealty.com

OWEN WIESNER
Baum Realty Group, LLC
Senior Associate / Broker
312.275.3119
owen@baumrealty.com

DAVID BROWN
Harrington Brown LLC
President
312.543.6782
dbrown@harrington-brown.com