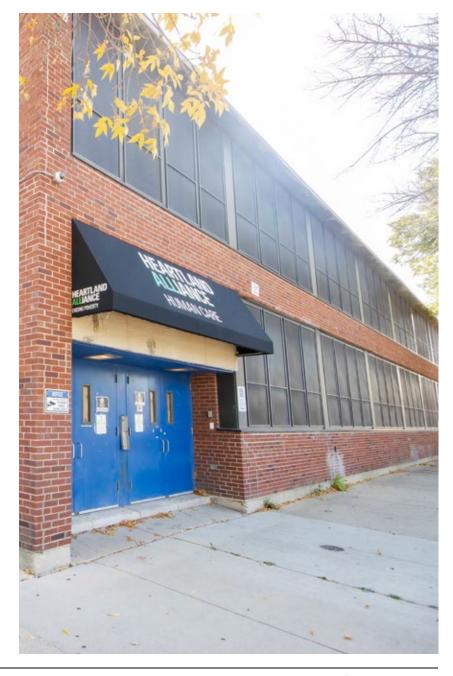

part two-story school building totaling approximately 26,886 SF and a gated parking lot of approximately 4,500 SF
- Gymnasium in the school building boasts high ceilings and includes a full basketball court and bleachers
- Generously sized classrooms and offices throughout the school building
- ▶ Existing gated and secured parking lot adjacent to the building, with ability to expand
- ▶ Zoned B3-1 (School Building & Parking Lot) & RS-3 (Vacant Land)
- Located in Chicago's Austin neighborhood on the city's west side, situated in a dense residential area
- ▶ The Property includes approximately 27,566 SF of unimproved land that is prime for redevelopment and could make great use as a playground space, additional parking or development opportunity to complement the adjacent School Building.







## **PROPERTY DESCRIPTION** 819 & 831-847 N. Leamington Avenue, Chicago, IL 60651 Address: W LOWA ST Cook County County: Neighborhood(s): Austin Total Building Area: ±26,886 square feet Land Total Land Area: ±49,546 square feet (1.14 acres) **Parking Lot** B3-1 (School & Parking Lot) & RS-3 (Vacant Land) Zoning: 16-04-424-004, 16-04-424-005, 16-04-424-006, 16-04-PINs: 424-007, 16-04-424-008, 16-04-424-009, 16-24-424-010, 16-04-424-031 (partial) W CHICAGO AVE 2023 Taxes: N/A (Exempt)

Please note that all square footages referenced herein are estimates based on available public data and satellite imagery.





### **EXTERIOR PHOTOS**











### **SCHOOL BUILDING - INTERIOR PHOTOS**























### FLOOR PLAN - SCHOOL BUILDING





IOWA EVENUE





#### **ZONING MAP**