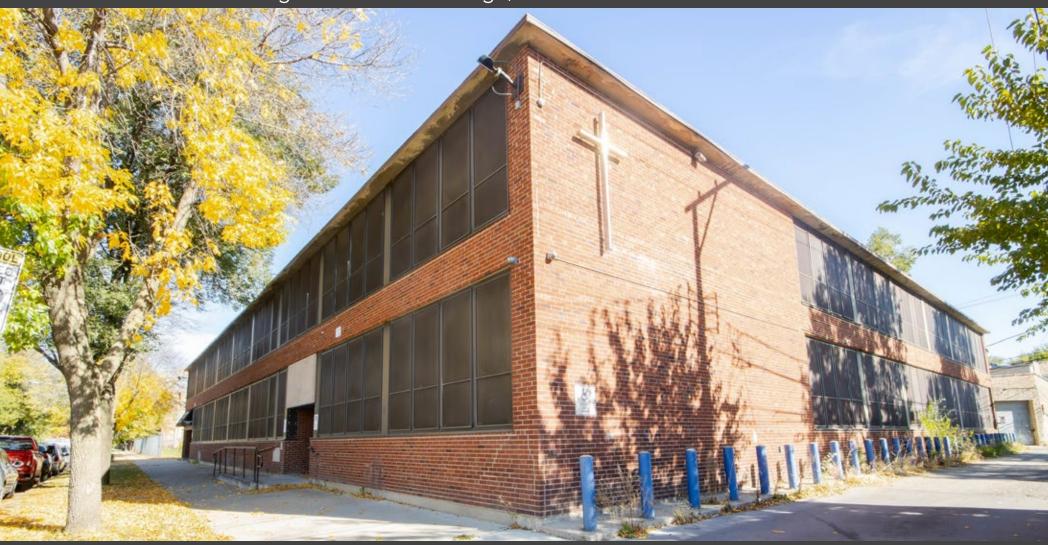

unty: Neighborhood(s): Austin Total Building Area: ±26,886 square feet Land Total Land Area: ±49,546 square feet (1.14 acres) **Parking Lot** B3-1 (School & Parking Lot) & RS-3 (Vacant Land) Zoning: 16-04-424-004, 16-04-424-005, 16-04-424-006, 16-04-PINs: 424-007, 16-04-424-008, 16-04-424-009, 16-24-424-010, 16-04-424-031 (partial) W CHICAGO AVE 2023 Taxes: N/A (Exempt)

Please note that all square footages referenced herein are estimates based on available public data and satellite imagery.





### **EXTERIOR PHOTOS**











### **SCHOOL BUILDING - INTERIOR PHOTOS**























### FLOOR PLAN - SCHOOL BUILDING





IOWA EVENUE





#### **ZONING MAP**















# Former School Building and Adjacent Vacant Land

819 & 831-847 N. Leamington Avenue // Chicago, IL 60651



#### **OFFERED BY:**

ARI TOPPER, CFA
Baum Realty Group, LLC
Principal / Broker
312.275.3113
ari@baumrealty.com

TYLER DECHTER

Baum Realty Group, LLC

Vice President / Broker
312.275.3132

tyler@baumrealty.com

OWEN WIESNER
Baum Realty Group, LLC
Senior Associate / Broker
312.275.3119
owen@baumrealty.com

DAVID BROWN
Harrington Brown LLC
President
312.543.6782
dbrown@harrington-brown.com