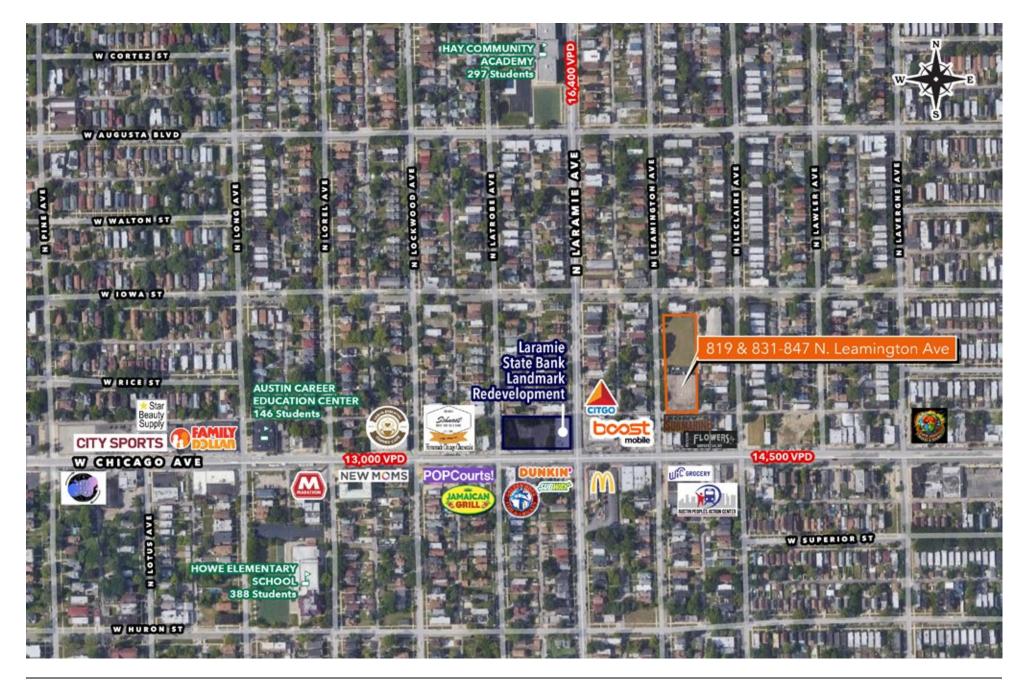

To the north of the school building and parking lot, there is an additional 27,566 SF of unimproved land, which provides optionality for the school in terms of additional development, parking, or potential playground space. In total, the Property contains roughly 49,546 SF (1.14 acres) of land area and 26,886 SF of building area. The Property is located just north of Chicago Avenue in Chicago's Austin neighborhood and is zoned B3-1 (School Building & Parking Lot) & RS-3 (Vacant Land).