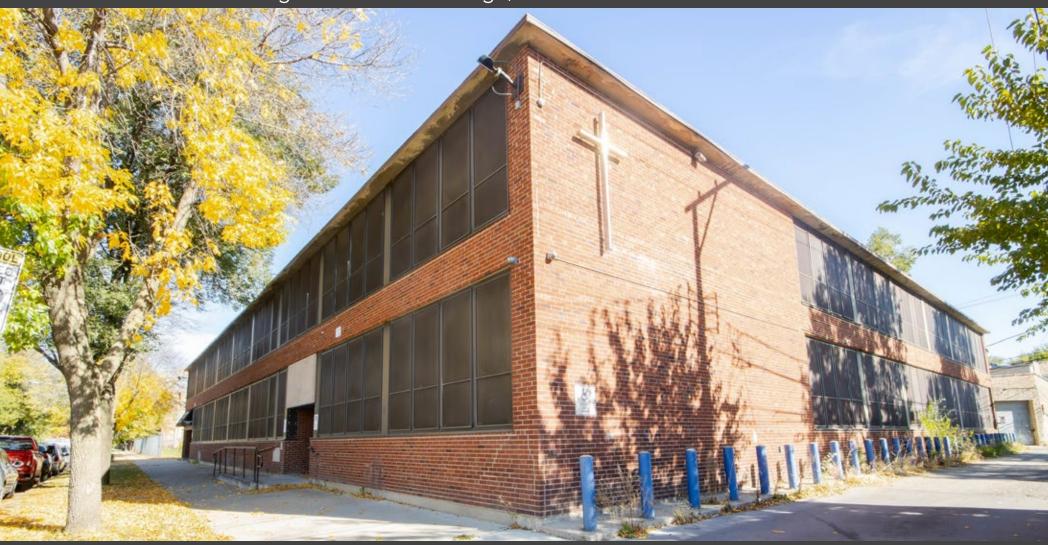

# Offering Summary

Baum Realty Group ("Baum Realty") has been exclusively retained to offer for sale 819 & 831-847 N. Leamington Avenue in Chicago, IL ("the Property"). The Property offers a move-in-ready school building with a full height gymnasium and paved parking lot, and an adjacent vacant land parcel.

The School Building is a ±26,886 SF part one-story and part two-story masonry constructed building with a small basement. The building is efficiently laid out with a traditional multi-story classroom configuration alongside a full height, high ceiling gymnasium.

### **EXTERIOR PHOTOS**