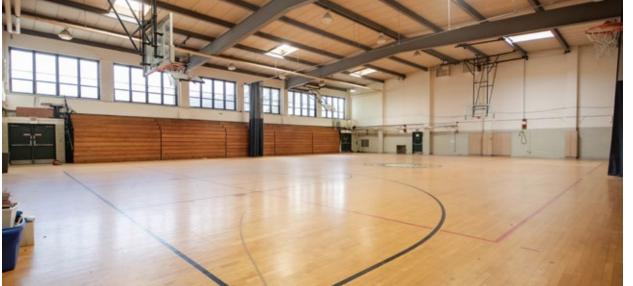

The School Building is a ±26,886 SF part one-story and part two-story masonry constructed building with a small basement. The building is efficiently laid out with a traditional multi-story classroom configuration alongside a full height, high ceiling gymnasium.

#### **PROPERTY HIGHLIGHTS**

- ▶ ±49,546 SF site improved with a part single-story, part two-story school building totaling approximately 26,886 SF and a gated parking lot of approximately 4,500 SF
- Gymnasium in the school building boasts high ceilings and includes a full basketball court and bleachers
- Generously sized classrooms and offices throughout the school building
- ▶ Existing gated and secured parking lot adjacent to the building, with ability to expand
- ▶ Zoned B3-1 (School Building & Parking Lot) & RS-3 (Vacant Land)
- Located in Chicago's Austin neighborhood on the city's west side, situated in a dense residential area
- ▶ The Property includes approximately 27,566 SF of unimproved land that is prime for redevelopment and could make great use as a playground space, additional parking or development opportunity to complement the adjacent School Building.

### **SCHOOL BUILDING - INTERIOR PHOTOS**