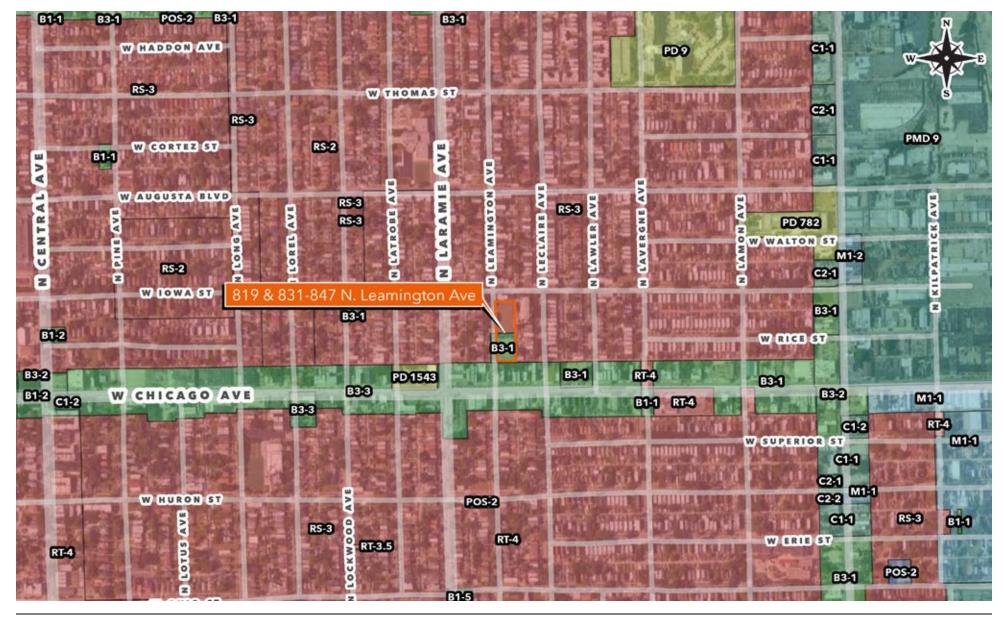

## **PROPERTY DESCRIPTION** 819 & 831-847 N. Leamington Avenue, Chicago, IL 60651 Address: W LOWA ST Cook County County: Neighborhood(s): Austin Total Building Area: ±26,886 square feet Land Total Land Area: ±49,546 square feet (1.14 acres) **Parking Lot** B3-1 (School & Parking Lot) & RS-3 (Vacant Land) Zoning: 16-04-424-004, 16-04-424-005, 16-04-424-006, 16-04-PINs: 424-007, 16-04-424-008, 16-04-424-009, 16-24-424-010, 16-04-424-031 (partial) W CHICAGO AVE 2023 Taxes: N/A (Exempt)

Please note that all square footages referenced herein are estimates based on available public data and satellite imagery.





### **EXTERIOR PHOTOS**











### **SCHOOL BUILDING - INTERIOR PHOTOS**























### FLOOR PLAN - SCHOOL BUILDING





IOWA EVENUE





#### **ZONING MAP**















# Former School Building and Adjacent Vacant Land

819 & 831-847 N. Leamington Avenue // Chicago, IL 60651



#### **OFFERED BY:**

ARI TOPPER, CFA
Baum Realty Group, LLC
Principal / Broker
312.275.3113
ari@baumrealty.com

TYLER DECHTER

Baum Realty Group, LLC

Vice President / Broker
312.275.3132

tyler@baumrealty.com

OWEN WIESNER
Baum Realty Group, LLC
Senior Associate / Broker
312.275.3119
owen@baumrealty.com

DAVID BROWN
Harrington Brown LLC
President
312.543.6782
dbrown@harrington-brown.com