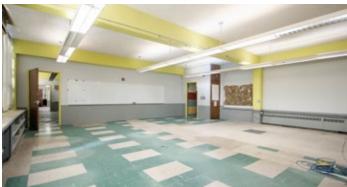

, additional parking or development opportunity to complement the adjacent School Building.







## **PROPERTY DESCRIPTION** 819 & 831-847 N. Leamington Avenue, Chicago, IL 60651 Address: W LOWA ST Cook County County: Neighborhood(s): Austin Total Building Area: ±26,886 square feet Land Total Land Area: ±49,546 square feet (1.14 acres) **Parking Lot** B3-1 (School & Parking Lot) & RS-3 (Vacant Land) Zoning: 16-04-424-004, 16-04-424-005, 16-04-424-006, 16-04-PINs: 424-007, 16-04-424-008, 16-04-424-009, 16-24-424-010, 16-04-424-031 (partial) W CHICAGO AVE 2023 Taxes: N/A (Exempt)

Please note that all square footages referenced herein are estimates based on available public data and satellite imagery.





### **EXTERIOR PHOTOS**











### **SCHOOL BUILDING - INTERIOR PHOTOS**























### FLOOR PLAN - SCHOOL BUILDING





IOWA EVENUE





#### **ZONING MAP**















# Former School Building and Adjacent Vacant Land

819 & 831-847 N. Leamington Avenue // Chicago, IL 60651



#### **OFFERED BY:**

ARI TOPPER, CFA
Baum Realty Group, LLC
Principal / Broker
312.275.3113
ari@baumrealty.com

TYLER DECHTER

Baum Realty Group, LLC

Vice President / Broker
312.275.3132

tyler@baumrealty.com

OWEN WIESNER
Baum Realty Group, LLC
Senior Associate / Broker
312.275.3119
owen@baumrealty.com

DAVID BROWN
Harrington Brown LLC
President
312.543.6782
dbrown@harrington-brown.com